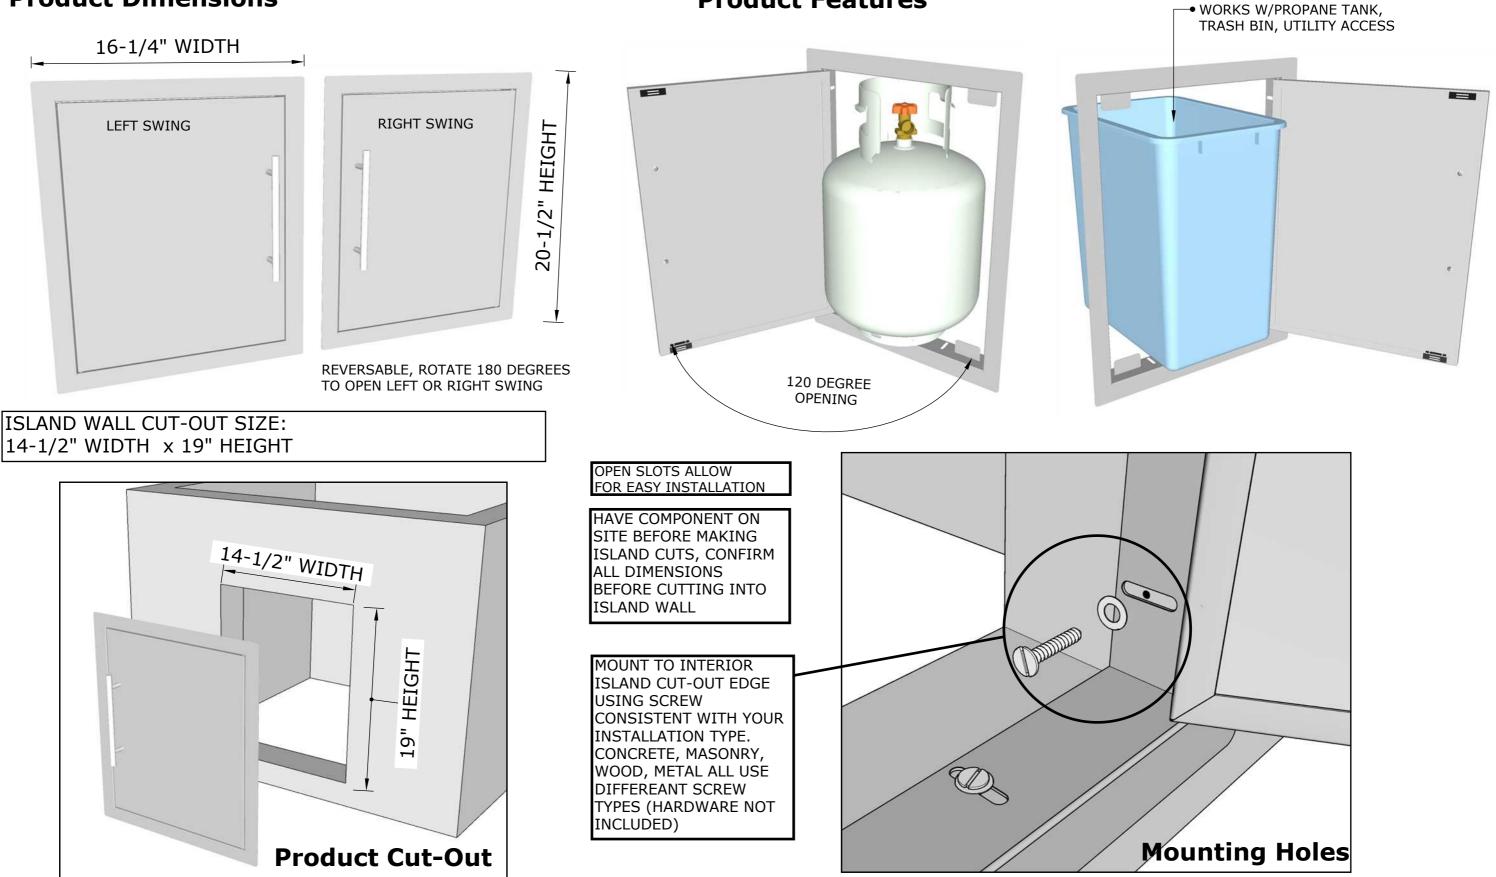

# TEXAN SERIES **ODK COMPONENTS**

PRODUCT 16" Reversable Access

Door Item No. TEX-16SD

DESCRIPTION 16" Texan Series Reversable Door for Left or Right Swing Works w/Propane Tanks, Trash Bins, Utility Access

### **PRODUCT DIMENSIONS**

Product Size: 16-1/4" WIDTH x 20-1/2"HEIGHT x 1-3/4" DEPTH Cut-Out Size: 14-1/2" WIDTH x 19" HEIGHT x 1-3/4" DEPTH

#### **SPECIFICATIO**

304 Stainless Steel Construction Frame, 304 SS Rod Handles

## **Product Dimensions**

## **Product Features**

Produced by Sunstone Metal Products, a Proud Texas Company see more at: www.sunstonemp.com/texanseries.html

| ONS          | WARRANTY                                                                                   |
|--------------|--------------------------------------------------------------------------------------------|
| Doors &<br>s | <ul> <li>EXTERIOR FINISH3 YEARS</li> <li>STRUCTURE3 YEARS</li> <li>HANDLE1 YEAR</li> </ul> |