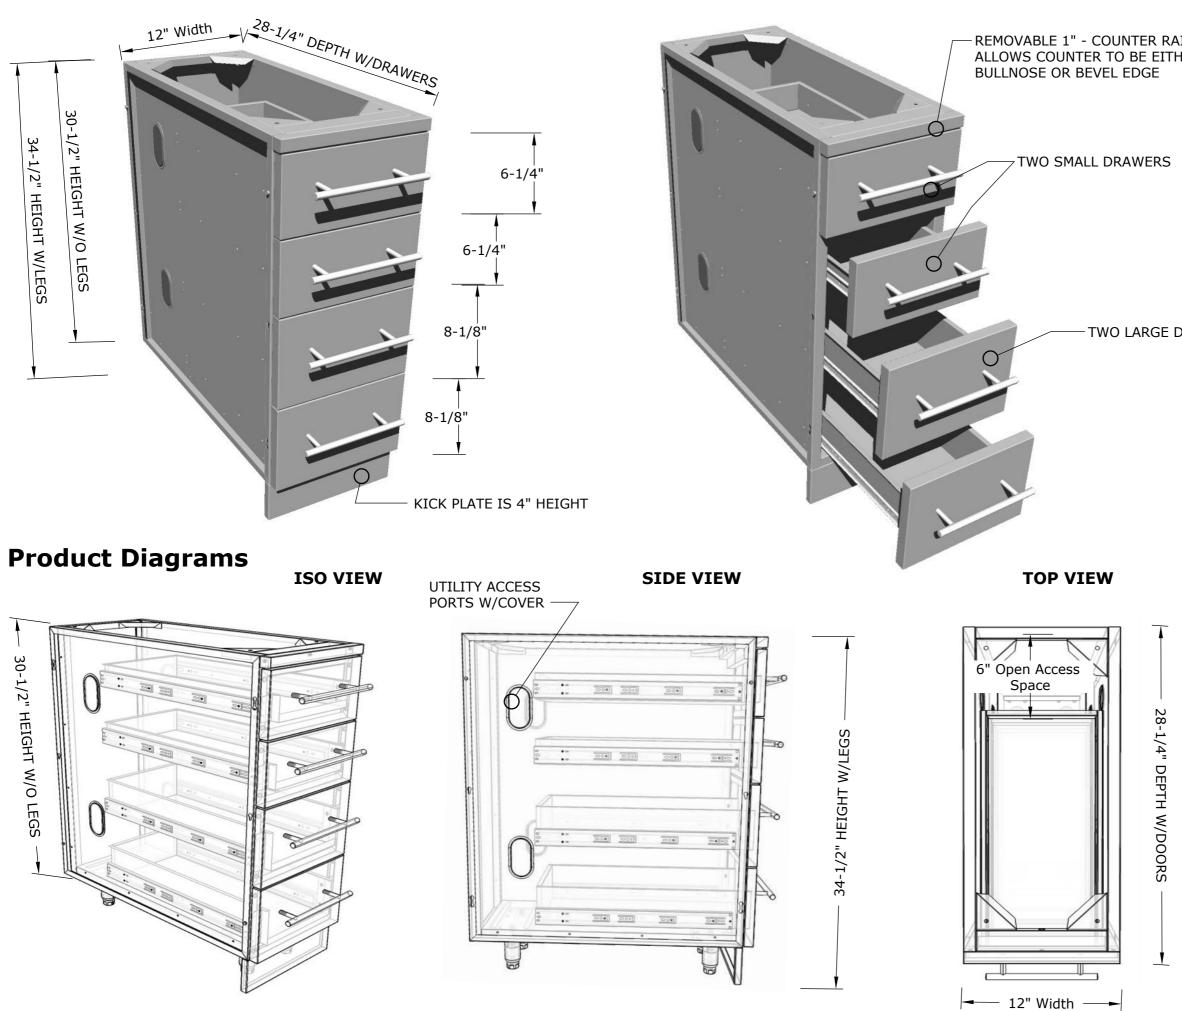

## Product Components

| AIL<br>THER | SUNSTONE METAL PRODUCTS<br>16004 CENTRAL COMMERCE DR.<br>PFLUGERVILLE, TEXAS 78660<br>Tel: 888.934.9449<br>Bus: 512.487.5116<br>Fax: 512.487.7016<br>PRODUCT<br>12" 4 Multi Drawer Base<br>Cabinet                                                                                                                        |
|-------------|---------------------------------------------------------------------------------------------------------------------------------------------------------------------------------------------------------------------------------------------------------------------------------------------------------------------------|
| 5           | Item No. SBC12SMD                                                                                                                                                                                                                                                                                                         |
|             | DESCRIPTION                                                                                                                                                                                                                                                                                                               |
|             | 12" 4 Multi Drawer Base Cabinet                                                                                                                                                                                                                                                                                           |
| DRAWERS     | <ul> <li>Lifetime Structure Warranty</li> <li>304 Stainless Steel Structure</li> <li>304 SS Rod Handles</li> <li>Front &amp; Back Kick-Plates</li> <li>Easy Pin-Lock Installation</li> <li>Soft-Close Drawer Tracks</li> <li>Covered Access Ports</li> <li>Adjustable Peg-Legs</li> <li>Optional Wheel Casters</li> </ul> |
|             | INCLUDED COMPONENTS                                                                                                                                                                                                                                                                                                       |
|             | <ul> <li>Front Kick Plates</li> <li>Back Solid Kick Plate</li> <li>(4) Adjustable Peg Legs</li> </ul>                                                                                                                                                                                                                     |
|             | PRODUCT DIMENSIONS                                                                                                                                                                                                                                                                                                        |
|             | 12"W <b>x</b> 28-1/4"D <i>(w/Drawers)</i> <b>x</b><br>34-1/2"H (w/Legs) or 30-1/2"H<br>(no Legs) or Upto 36" Max<br>Adjustable Height                                                                                                                                                                                     |
| -           | INSERT DIMENSIONS                                                                                                                                                                                                                                                                                                         |
|             | NONE                                                                                                                                                                                                                                                                                                                      |
|             | INSERTABLE PRODUCTS                                                                                                                                                                                                                                                                                                       |
|             | NONE                                                                                                                                                                                                                                                                                                                      |
|             | MATERIAL SPECS                                                                                                                                                                                                                                                                                                            |
| -           | 304 Stainless Steel entire<br>structure, 18 Gauge for Door<br>Panel, 18 Gauge for Cabinet<br>Box, 18 Gauge for Shelf,<br>Handles are made of Solid 304<br>Stainless Steel Bar.                                                                                                                                            |
|             |                                                                                                                                                                                                                                                                                                                           |